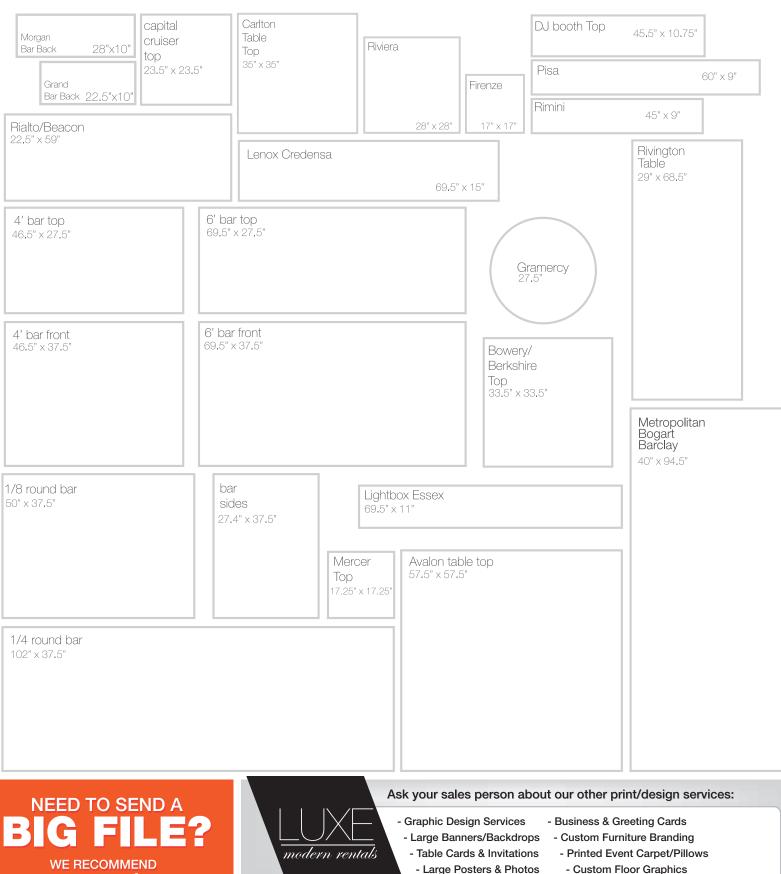

## **GRAPHIC SPECIFICATIONS**

Files must be submitted with a 0.25" bleed. All type/text must be 0.5" from the trim line. All fonts must be converted to outlines. All vector files (logos, patterns, etc.) must be submitted as .ai, .pdf or .eps only. Raster images (photos / photography / portraits) must be submitted as .jpg or .tif and at a min. resolution of 300dpi. Files must be sent to your sales person 5 business days prior to your event set-up date. Late file submissions will be subject to additional rush fees. If your files do not meet our requirements, an additional set-up fee may be required at an hourly rate of \$75/hr.